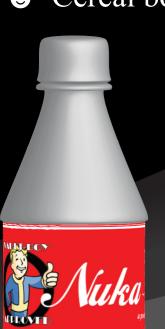

## Create 2 or more of these things with the 3D functions:

- Coffee mug
- Vase
- Umbrella
- Cola bottle
- Cereal box