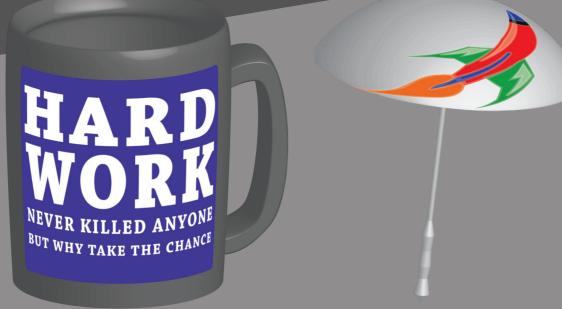

## Create 2 or more of these things with the 3D functions:

- Coffee mug
- Vase
- Umbrella
- Cola bottle
- Cereal box