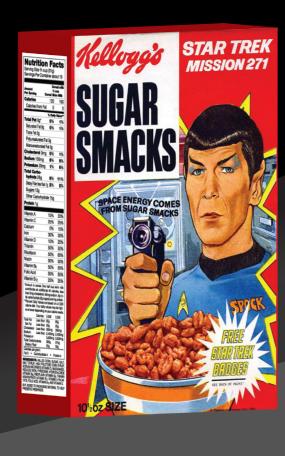

## Create 2 or more of these things with the 3D functions:

- Coffee mug
- Vase
- Umbrella
- Cola bottle
- Cereal box